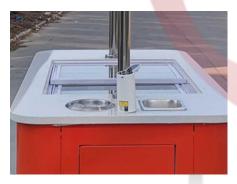

## **Specification**

| Model:                          | GL-A610                                                                        |
|---------------------------------|--------------------------------------------------------------------------------|
|                                 |                                                                                |
| Dimensions:                     | 170*95*215cm                                                                   |
| Package Dimensions:             | 183*104*128cm                                                                  |
| Color:                          | RAL 2017                                                                       |
| Electrical:                     | 220V/50HZ                                                                      |
| Power:                          | 220W                                                                           |
| Water Sink Kits:                | Square dipper well Round dipper wall Tap Auto water pump 5L plastic water tank |
| Lights:                         | LED light bar                                                                  |
| Freezer Specifications          |                                                                                |
| Dimensions:                     | 825*515*325mm                                                                  |
| Temperature:                    | -18° C~- 22° C                                                                 |
| Refrigerant:                    | 134a                                                                           |
| Tubs:                           | 10 or 6 food-grade stainless steel containers                                  |
| Temperature Control:            | Yes                                                                            |
| Digital Temperature<br>Display: | Yes                                                                            |
| Warranty:                       | 1 year warranty for free                                                       |

## **Details**

- Front - - Side - - Rear -

- Cart Body - - Storage Cabinet - - Freezer -

- Water Sink Kits - - Umbrella - - Caster -

- Cart Frame - - Wheel - - Temperature Display -