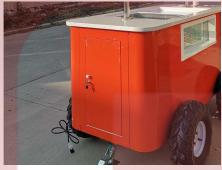

## **GL-A610 Ice Cream Beach Cart**

## **Specification**

| Model:                          | GL-A610                                                                        |
|---------------------------------|--------------------------------------------------------------------------------|
|                                 |                                                                                |
| Dimensions:                     | 170*95*215cm                                                                   |
| Package Dimensions:             | 183*104*128cm                                                                  |
| Color:                          | RAL 2017                                                                       |
| Electrical:                     | 220V/50HZ                                                                      |
| Power:                          | 220W                                                                           |
| Water Sink Kits:                | Square dipper well Round dipper wall Tap Auto water pump 5L plastic water tank |
| Lights:                         | LED light bar                                                                  |
| Freezer Specifications          |                                                                                |
| Dimensions:                     | 825*515*325mm                                                                  |
| Temperature:                    | -18° C~- 22° C                                                                 |
| Refrigerant:                    | 134a                                                                           |
| Tubs:                           | 10 or 6 food-grade stainless steel containers                                  |
| Temperature Control:            | Yes                                                                            |
| Digital Temperature<br>Display: | Yes                                                                            |
| Warranty:                       | 1 year warranty for free                                                       |

## **Details**

- Front - - Side - - Rear -

- Cart Body - - Storage Cabinet - - Freezer -

- Water Sink Kits - - Umbrella - - Caster -

- Cart Frame - - Wheel - - Temperature Display -