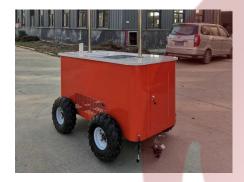

## **GL-A610 Ice Cream Beach Cart**

## **Details**

- Front - - Side - - Rear -

- Cart Body - - Storage Cabinet - - Freezer -

- Water Sink Kits - - Umbrella - - Caster -

- Cart Frame - - Wheel - - Temperature Display -