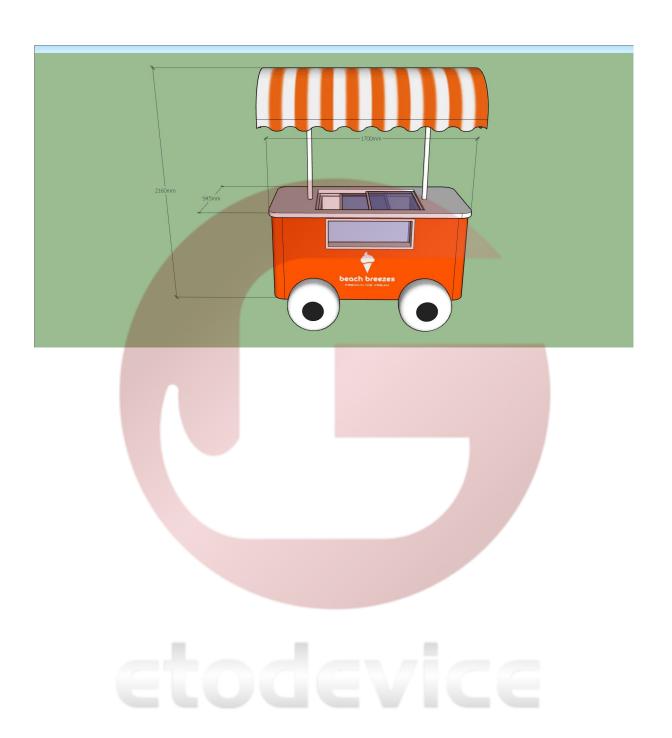

## **GL-A610 Ice Cream Beach Cart**

## **Specification**

| Model:                          | GL-A610                                                                        |
|---------------------------------|--------------------------------------------------------------------------------|
|                                 |                                                                                |
| Dimensions:                     | 170*95*215cm                                                                   |
| Package Dimensions:             | 183*104*128cm                                                                  |
| Color:                          | RAL 2017                                                                       |
| Electrical:                     | 220V/50HZ                                                                      |
| Power:                          | 220W                                                                           |
| Water Sink Kits:                | Square dipper well Round dipper wall Tap Auto water pump 5L plastic water tank |
| Lights:                         | LED light bar                                                                  |
| Freezer Specifications          |                                                                                |
| Dimensions:                     | 825*515*325mm                                                                  |
| Temperature:                    | -18° C~- 22° C                                                                 |
| Refrigerant:                    | 134a                                                                           |
| Tubs:                           | 10 or 6 food-grade stainless steel containers                                  |
| Temperature Control:            | Yes                                                                            |
| Digital Temperature<br>Display: | Yes                                                                            |
| Warranty:                       | 1 year warranty for free                                                       |