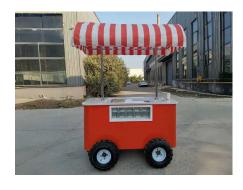

## **GL-A610 Ice Cream Beach Cart**

## **Details**

- Front - - Side - - Rear -

- Cart Body - - Storage Cabinet - - Freezer -

- Water Sink Kits - - Umbrella - - Caster -

- Cart Frame - - Wheel - - Temperature Display -