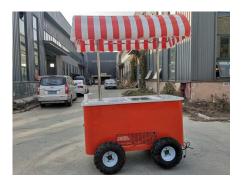

## **GL-A610 Ice Cream Beach Cart**

## **Details**

- Front - - Side - - Rear -

- Cart Body - - Storage Cabinet - - Freezer -

- Water Sink Kits - - Umbrella - - Caster -

- Cart Frame - - Wheel - - Temperature Display -