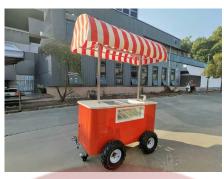

## **GL-A610 Ice Cream Beach Cart**

## **Details**

- Front - - Side - - Rear -

- Cart Body - - Storage Cabinet - - Freezer -

- Water Sink Kits - - Umbrella - - Caster -

- Cart Frame - - Wheel - - Temperature Display -